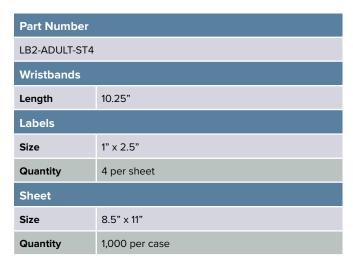

## **LaserBand ST Wristband Specifications**

LaserBand ST wristbands are available in two configurations to fit the patient identification needs of virtually all acute and non-acute facilities' short-term needs.

Specifications subject to change without notice.

| Part Number  |                |
|--------------|----------------|
| LB2-ADULT-ST |                |
| Wristbands   |                |
| Length       | 10.25"         |
| Sheet        |                |
| Size         | 8.5" x 11"     |
| Quantity     | 1,000 per case |

Specifications subject to change without notice.

Part Number: LB2-ADULT-ST4

Part Number: LB2-ADULT-ST

ZEBRA and the stylized Zebra head are trademarks of Zebra Technologies Corp., registered in many jurisdictions worldwide. All other trademarks are the property of their respective owners. ©2019 Zebra Technologies Corp. and/or its affiliates. All rights reserved.