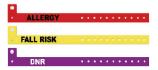

### **Companion Alert Wristband Solutions**

Enable quick identification of special patient conditions with color-coded wristbands and labels from Zebra Our solutions enable compliance with state, regional and local color-coding standards for patient conditions such as allergy, DNR, fall-risk, latex-allergy and restricted limb.

#### Slim Alert Wristbands

These color-coded vinyl clip-closure wristbands are 0.625" x 10" and are preprinted with patient conditions.

#### **Tyvek Alert Wristbands**

These color-coded Tyvek® adhesive closure wristbands are 1" x 10" and are preprinted with patient conditions.