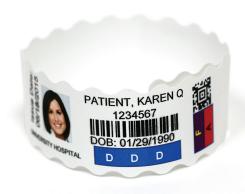

# LaserBand ST Wristbands

Utilizing an existing laser printer, Zebra's LaserBand® ST is perfect for identifying patients during procedures in ambulatory surgery centers and outpatient clinics.

Zebra's direct-print laser wristbands feature the ability to print wristbands and labels on one sheet utilizing existing laser printers, enabling simple deployment of a barcode wristband solution.

#### **Features Include**

- Just print and secure to patient's wrist
- Comfortable, patented curved edge; not sharp
- Tamper-evident, adhesive closure
- Latex-free

## **LaserBand ST Wristband Specifications**

LaserBand ST wristbands are available in two configurations to fit the patient identification needs of virtually all acute and non-acute facilities' short-term needs.