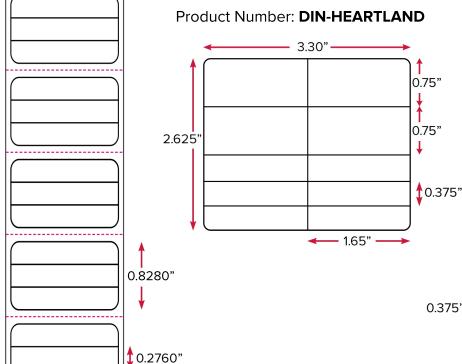

### **Customize Your RepliTrax™ Label Formats**

We can customize your RepliTrax<sup>™</sup> label formats to meet your needs, as seen in the examples below. Custom orders will take additional time to produce. Minimum quantities will apply. Don't see what you need? Please contact us at 800-356-6126 or at info@digi-trax.com for assistance.