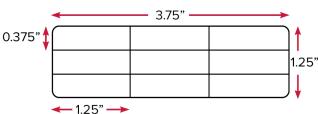

### **Customize Your RepliTrax™ Label Formats**

We can customize your RepliTrax<sup>™</sup> label formats to meet your needs, as seen in the examples below. Custom orders will take additional time to produce. Minimum quantities will apply. Don't see what you need? Please contact us at 800-356-6126 or at info@digi-trax.com for assistance.

#### Product Number: **DIN-9**

For more information and pricing, contact Digi-Trax at 800-356-6126 or e-mail us at info@digi-trax.com

**-** 1.812" **-**

Liner Width