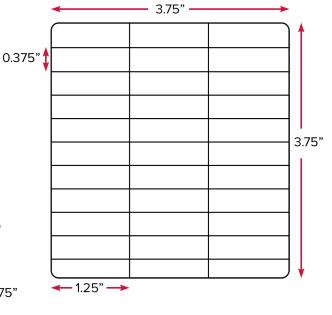

### **Customize Your RepliTrax™ Label Formats**

We can customize your RepliTrax<sup>™</sup> label formats to meet your needs, as seen in the examples below. Custom orders will take additional time to produce. Minimum quantities will apply. Don't see what you need? Please contact us at 800-356-6126 or at info@digi-trax.com for assistance.

#### Product Number: DIN-375x375